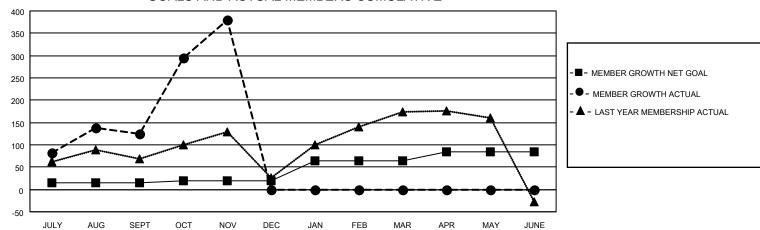

## GOALS AND ACTUAL MEMBERS CUMULATIVE

| DROPPED CLUBS: 0 |    | 62 CLUBS OF 103 ADDED 1 OR MORE<br>NEW MEMBERS | GENDER DISTRIBUTION  MALE 2,429 (80.09%) |              |     |
|------------------|----|------------------------------------------------|------------------------------------------|--------------|-----|
| DROPPED MEMBERS  |    |                                                | FEMALE                                   | 604 (19.91%) |     |
| DECEASED         | 12 | CLICK HERE FOR CUMULATIVE                      | TOTAL FAMILY UNIT MEMBERS                |              | 956 |
| CLUB CANCELLED   | 0  | MEMBERSHIP DATA                                |                                          |              | 502 |
| OTHER 65         |    |                                                | FAMILY MEMBERS PAYING HALF               |              | 302 |
| TOTAL            | 77 |                                                | Bozo                                     |              |     |

## MONTHLY MEMBERSHIP PROGRESS REPORT

LOCATION INDIA District 317 C Results as of: 11/30/2020

| Clubs         |               |             |               | Members               |                        |                         |                                                    |  |
|---------------|---------------|-------------|---------------|-----------------------|------------------------|-------------------------|----------------------------------------------------|--|
|               | RESULTS FOR   | R 2020-2021 |               | RESULTS FOR 2020-2021 |                        |                         |                                                    |  |
| QUARTER       | NEW CLUB GOAL | NEW CLUBS   | DROPPED CLUBS | QUARTER MEM           | BER GROWTH NET<br>GOAL | MEMBER GROWTH<br>ACTUAL | DROPPED<br>MEMBERS ACTUAL<br>(including transfers) |  |
| JULY/AUG/SEPT | 1             | 2           | 0             | JULY/AUG/SEPT         | 15                     | 177                     | 49                                                 |  |
| OCT/NOV/DEC   | 2             | 5           | 0             | OCT/NOV/DEC           | 5                      | 286                     | 28                                                 |  |
| JAN/FEB/MAR   | 2             | 0           | 0             | JAN/FEB/MAR           | 45                     | 0                       | 0                                                  |  |
| APR/MAY/JUNE  | 0             | 0           | 0             | APR/MAY/JUNE          | 20                     | 0                       | 0                                                  |  |