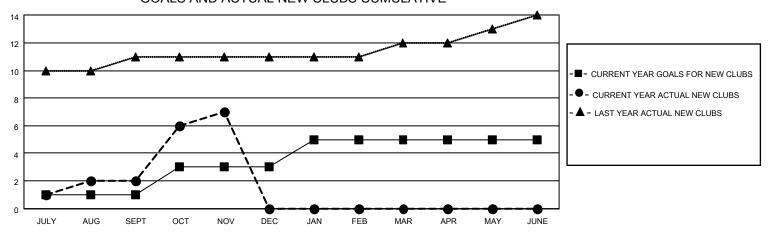

## GOALS AND ACTUAL NEW CLUBS CUMULATIVE

## MONTHLY MEMBERSHIP PROGRESS REPORT

LOCATION INDIA District 317 C Results as of: 11/30/2020

| Clubs         |               |             |               | Members               |                        |                         |                                                    |  |
|---------------|---------------|-------------|---------------|-----------------------|------------------------|-------------------------|----------------------------------------------------|--|
|               | RESULTS FOR   | R 2020-2021 |               | RESULTS FOR 2020-2021 |                        |                         |                                                    |  |
| QUARTER       | NEW CLUB GOAL | NEW CLUBS   | DROPPED CLUBS | QUARTER MEM           | BER GROWTH NET<br>GOAL | MEMBER GROWTH<br>ACTUAL | DROPPED<br>MEMBERS ACTUAL<br>(including transfers) |  |
| JULY/AUG/SEPT | 1             | 2           | 0             | JULY/AUG/SEPT         | 15                     | 177                     | 49                                                 |  |
| OCT/NOV/DEC   | 2             | 5           | 0             | OCT/NOV/DEC           | 5                      | 286                     | 28                                                 |  |
| JAN/FEB/MAR   | 2             | 0           | 0             | JAN/FEB/MAR           | 45                     | 0                       | 0                                                  |  |
| APR/MAY/JUNE  | 0             | 0           | 0             | APR/MAY/JUNE          | 20                     | 0                       | 0                                                  |  |